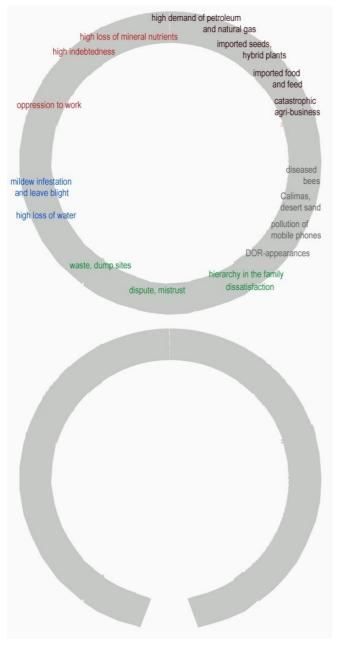

# Wheel of the patriarchal-characterized world view:

Drifting, incited by the wheel of destruction, latch the people, runs and rotates with it. Who falls off it will be wildly and arbitrarily wheeled around, pushed to the fringe and shaken. The creation of Mother Earth is collapsing because of it. The element fire dominates. The elements earth, water and air are exploited and contaminated; the element energy of life is multiply fissioned.

#### **Decision to build a Life-Biotope:**

Step-out-step-in-pioneers break open the wheel of the patriarchal-characterized world view. The more people dare to make this break, the bumpier it must speed - it is slowed down.