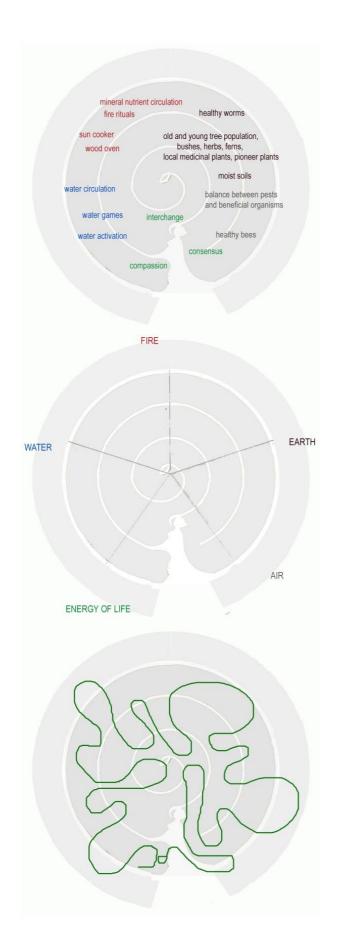

## **Matricultura: life-giving path towards** life-centred livelihood:

The core values of Matricultura are on the path towards vividness. The more we focus on this way, the weaker shall become the wheel of destruction.

#### The five elements:

The life-giving path towards life-centred livelihood is structured into the five elements earth, water, fire, air and energy of life and is illustrated. Each element is related to a segment. This is a way to detect how each element is integrated into the Life-Biotope and how the connections and circulations between the elements are converted.

## The snake of metamorphosis and health:

The snake of metamorphosis and health touches the core values of Matricultura that are strongly integrated in the system to be analysed. The more manifold the movement patterns are, the deeper the anchoring of the Life-Biotope Matricultura. At the beginning of the construction of a Life-Biotope the line of the snake will still have to touch some points of the wheel of destruction, the healthier the Life-Biotope is, the further away is the snake from the wheel and snakes with relish on the surface of a healthier Mother Earth.